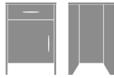

Hardware Choose from dozens of hardware styles, pliant options.

**Optional Top Drawer** Lock A top drawer lock is available and is optional.

Other Bedside Styles Essex bedside styles include a 1 drawer, 1 door version and 1, 3 and 4 drawer versions.