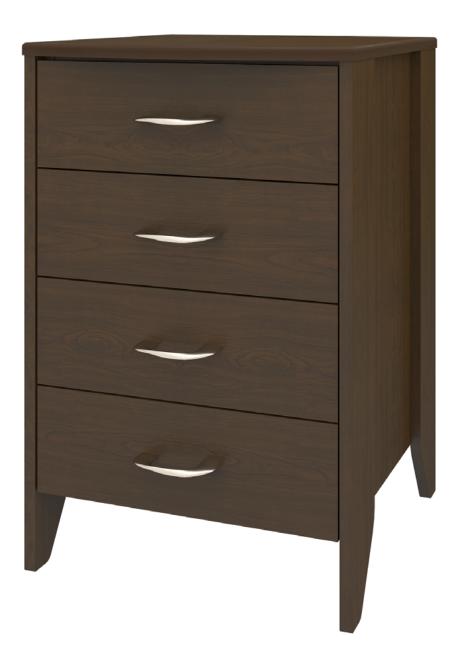

## **essex** Bedside Cabinet 4 Drawers

The contemporary Essex collection features a distinctive leg design providing a dimensional look that allows for easy cleaning. Select tone-on-tone or contrasting woodgrained finishes for legs and top. Customizable and available in a variety of sizes. Sophisticated hardware delivers added style.

Model: EXBS40 21.25W 19.25D 32H

**Durable Finish** Kwalu's proprietary finish doesn't have any of the drawbacks of wood. The finish is moisture impervious, easy to clean and maintenance-free.

Waterfall Edging on Тор Waterfall edging creates continuous smooth sur-