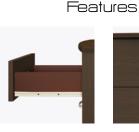

## **essex** Bedside Cabinet 4 Drawers

The contemporary Essex collection features a distinctive leg design providing a dimensional look that allows for easy cleaning. Select tone-on-tone or contrasting woodgrained finishes for legs and top. Customizable and available in a variety of sizes. Sophisticated hardware delivers added style.

Model: EXBS40 21.25W 19.25D 32H

**Durable Finish** Kwalu's proprietary finish doesn't have any of the drawbacks of wood. The finish is moisture impervious, easy to clean and maintenance-free.

Waterfall Edging on Тор Waterfall edging creates continuous smooth sur-