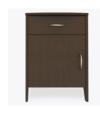

Hardware Choose from dozens of hardware styles, pliant options.

**Optional Top Drawer** Lock A top drawer lock is available and is optional.

Other Bedside Styles Essex bedside styles include a 1 drawer, 1 door version and 1, 3 and 4 drawer versions.

EXBS11L 21.25W 19.25D 30H

EXBS11R 21.25W 19.25D 30H

Statement of Line

EXBS30 21.25W 19.25D 30H

21.25W 19.25D 32H

KWalu. Furnishing the Future™