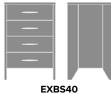

## Bedside Cabinet 4 Drawers

KWalu. Furnishing the Future™

## **essex** Bedside Cabinet 4 Drawers

The contemporary Essex collection features a distinctive leg design providing a dimensional look that allows for easy cleaning. Select tone-on-tone or contrasting woodgrained finishes for legs and top. Customizable and available in a variety of sizes. Sophisticated hardware delivers added style.

Model: EXBS40 21.25W 19.25D 32H

**Durable Finish** Kwalu's proprietary finish doesn't have any of the drawbacks of wood. The finish is moisture impervious, easy to clean and maintenance-free.

Waterfall Edging on Тор Waterfall edging creates continuous smooth sur-