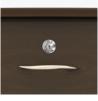

Hardware Choose from dozens of hardware styles, pliant options.

**Optional Top Drawer** Lock A top drawer lock is available and is optional.

Other Bedside Styles Essex bedside styles include a 1 drawer, 1 door version and 1, 3 and 4 drawer versions.